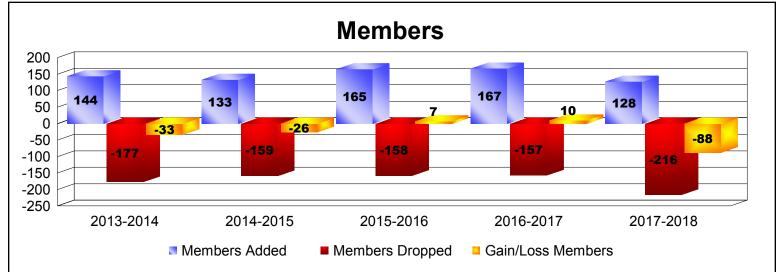

District 20 W As of June 2018 Cumulative

| Year      | New<br>Clubs | Dropped<br>Clubs | Gain/<br>Loss<br>Clubs | New<br>Members | Charter<br>Members | Reinstate<br>Members | Transfer<br>Members | Total<br>Member<br>Added | Total<br>Members<br>Dropped | Gain/<br>Loss<br>Members |
|-----------|--------------|------------------|------------------------|----------------|--------------------|----------------------|---------------------|--------------------------|-----------------------------|--------------------------|
| 2013-2014 | 0            | 0                | 0                      | 127            | 1                  | 12                   | 4                   | 144                      | -177                        | -33                      |
| 2014-2015 | 0            | 0                | 0                      | 102            | 3                  | 23                   | 5                   | 133                      | -159                        | -26                      |
| 2015-2016 | 1            | 0                | 1                      | 108            | 24                 | 21                   | 12                  | 165                      | -158                        | 7                        |
| 2016-2017 | 0            | 0                | 0                      | 145            | 1                  | 14                   | 7                   | 167                      | -157                        | 10                       |
| 2017-2018 | 0            | 0                | 0                      | 99             | 2                  | 18                   | 9                   | 128                      | -216                        | -88                      |
| Average   | 0            | 0                | 0                      | 116            | 6                  | 18                   | 7                   | 147                      | -173                        | -26                      |