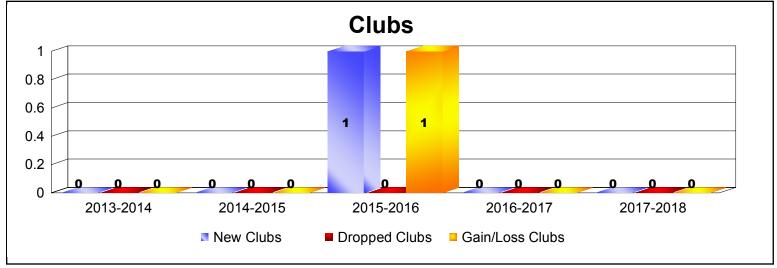

District 20 W As of June 2018 Cumulative

| Year      | New<br>Clubs | Dropped<br>Clubs | Gain/<br>Loss<br>Clubs | New<br>Members | Charter<br>Members | Reinstate<br>Members | Transfer<br>Members | Total<br>Member<br>Added | Total<br>Members<br>Dropped | Gain/<br>Loss<br>Members |
|-----------|--------------|------------------|------------------------|----------------|--------------------|----------------------|---------------------|--------------------------|-----------------------------|--------------------------|
| 2013-2014 | 0            | 0                | 0                      | 127            | 1                  | 12                   | 4                   | 144                      | -177                        | -33                      |
| 2014-2015 | 0            | 0                | 0                      | 102            | 3                  | 23                   | 5                   | 133                      | -159                        | -26                      |
| 2015-2016 | 1            | 0                | 1                      | 108            | 24                 | 21                   | 12                  | 165                      | -158                        | 7                        |
| 2016-2017 | 0            | 0                | 0                      | 145            | 1                  | 14                   | 7                   | 167                      | -157                        | 10                       |
| 2017-2018 | 0            | 0                | 0                      | 99             | 2                  | 18                   | 9                   | 128                      | -216                        | -88                      |
| Average   | 0            | 0                | 0                      | 116            | 6                  | 18                   | 7                   | 147                      | -173                        | -26                      |